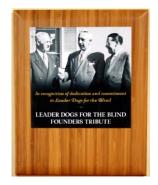

## Lions Founder's Tribute Order Form

Founders Tribute This program allows Lions Clubs to honor an individual club member for his or her consummate service, dedication, and commitment to Lionism and Leader Dogs for the Blind. The Founders Tribute is now available in three levels: bronze, silver, and gold. For a special club donation of \$500 (bronze), \$1,000 (silver), or \$2,500 (gold), the award recipient is given a custom engraved Leader Dog Founders Tribute plaque, as well as a commemorative Founders Tribute pin and patch. The plaques, pins, and patches are uniquely designed for each level. Founders Tributes donations are not cumulative for the silver or gold levels.