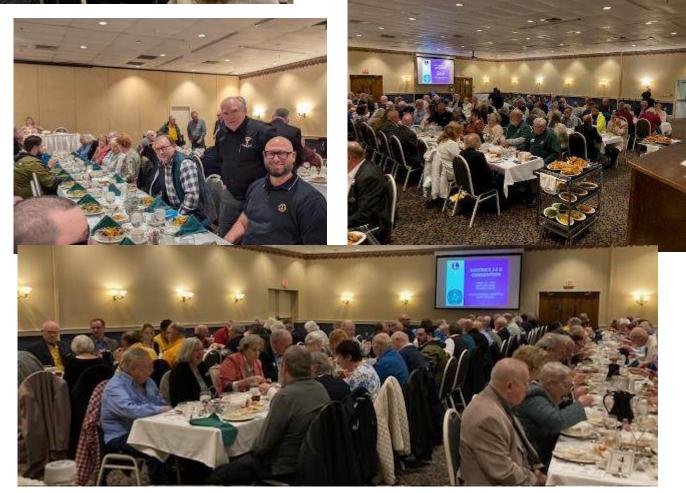

I want to thank the clubs that came out to celebrate their Club President at Presidents' Honor Night at Yoder's. I

are in good hands with these two leaders! Also at the convention, from our fundraiser, the District was able to ceremonially present a check for \$6000.00 to Special Olympics of Pennsylvania, specifically for use in Lancaster County. I will be presenting the actual check to members of the Special Olympics Athlete Leadership team at a future date. Thank you to the clubs for supporting this fundraiser.