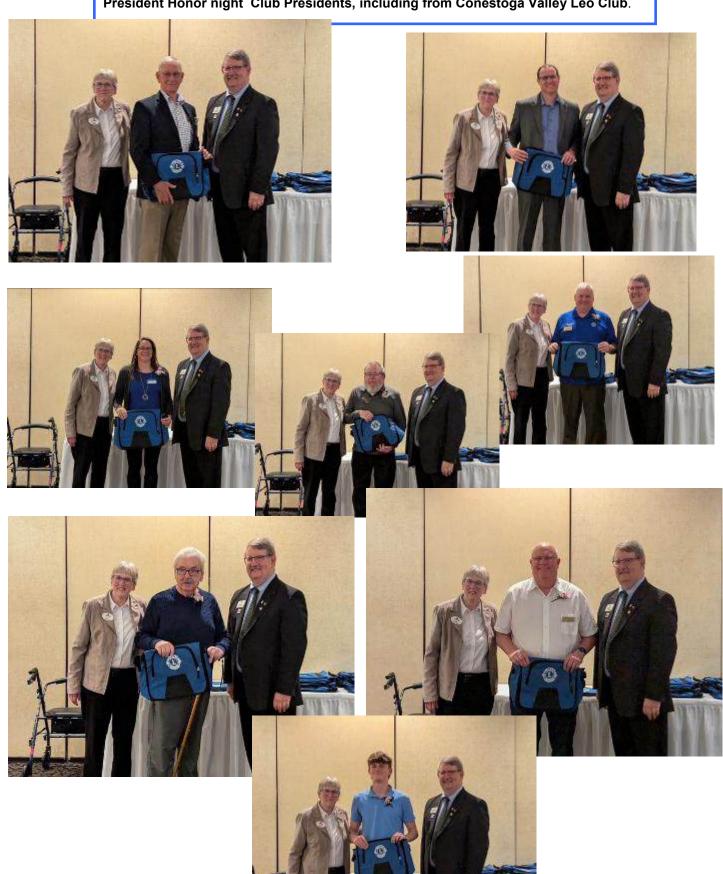

I want to thank the clubs that came out to celebrate their Club President at Presidents' Honor Night at Yoder's. I

are in good hands with these two leaders! Also at the convention, from our fundraiser, the District was able to ceremonially present a check for \$6000.00 to Special Olympics of Pennsylvania, specifically for use in Lancaster County. I will be presenting the actual check to members of the Special Olympics Athlete Leadership team at a future date. Thank you to the clubs for supporting this fundraiser.