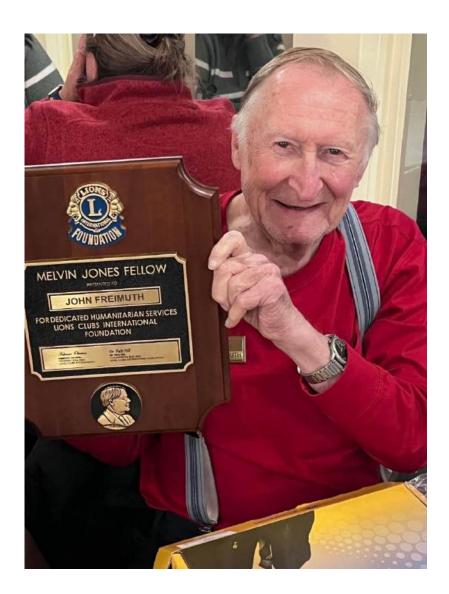

the public. It was held on April 22...

Special thanks to Lion Bill Dodds and Honorary Lion Ann Dodds for arranging this program.





Celebrating the many Years of Lions service at Presidents Honor Night



Above Lion H. Dennis Shoemaker celebrates 50 years of service with his wife Lion Lucy Shoemaker long time members of the Marietta Lion Club

Below PDG Richard Rudy celebrates 75 years of service with his Elizabethtown Lions Club Richard is on the right with President Charles Brewer on the left



In December 2024 The New Holland Lions Club recoginzed Lohn John for his 38 years of service as a regular member and as past Club Treasurer. Club President Dustin Spencer presented Lion John with his Melvin Jones Fellowship Award. All the club members thank him for his service with our club!