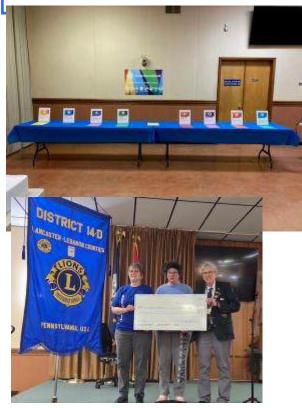

I want to thank the clubs that came out to celebrate their Club President at Presidents' Honor Night at Yoder's. I

are in good hands with these two leaders! Also at the convention, from our fundraiser, the District was able to ceremonially present a check for \$6000.00 to Special Olympics of Pennsylvania, specifically for use in Lancaster County. I will be presenting the actual check to members of the Special Olympics Athlete Leadership team at a future date. Thank you to the clubs for supporting this fundraiser.