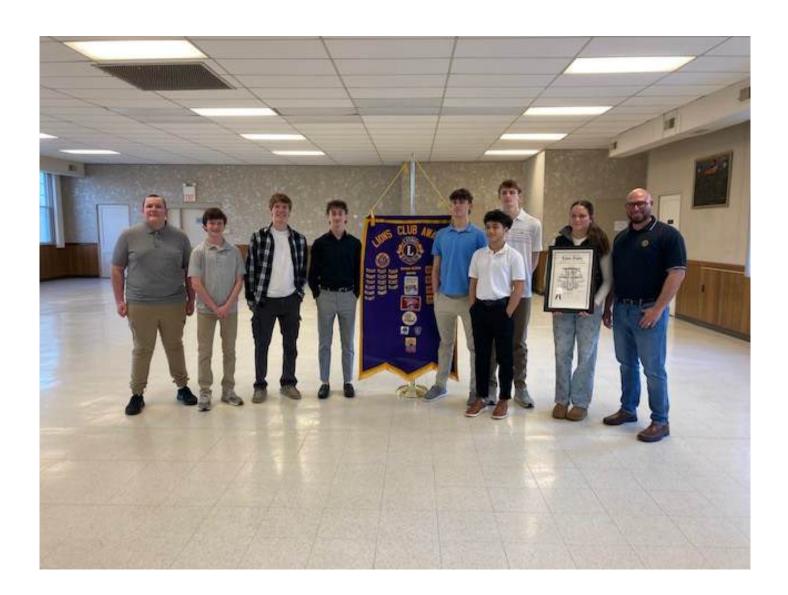

Name of Captain \_\_ (3) Name Address Address Phone: Phone: Email: Email: (2) Name (4) Name: Address Address Phone: Phone: Email: Email:

Please make check payable to "EAST COCALICO LIONS CLUB" and Mail the check and this reservation form to:

Lion Bruce Carpenter

PO Box 189, Reamstown PA 17567

Or give it to any East Cocalico Lions Club Member

#### YOU ARE INVITED TO



# New Holland Lion's Olub 100th Anniversary Celebration

FRIDAY

20 JUNE

6:00pm-9:00pm

### New Holland Community Park

A community celebration including our famous Hot Ham + Cheese sandwiches, New Holland Lions Club memorabilia, and Candy Scramble for the kids

We look forward to seeing you there!

On April 14th, members of the new Conestoga Valley Leo Club were inducted and club officers installed. Congratulations!



# CONGRATULATIONS

Photos from the District Convention. Attendees helped package 250 Jared Boxes for local children in the hospital and/or receiving outpatient treatment. A representative and Special Olympics athlete were presented with a check for \$6000 from the district fundraiser and there was a display of the 8 global causes with the opportunity to share ideas for projects for each cause.











PAGE 28 DISTRICT 14 - DETAILS MAY 2025

Lions Bruce Ratliff with the Millersville Lions Club, Kendra Rhinier with the Ephrata Lions Club and Ellen Pruden with the West Earl Lions Club were each presented with the International President's Certificate of Appreciation by International Director, Bert Nelson. Congratulations!





President Honor night Club Presidents, including from Conesto