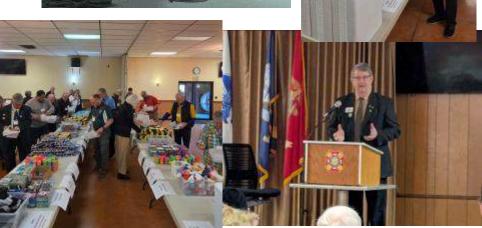

I want to thank the clubs that came out to celebrate their Club President at Presidents' Honor Night at Yoder's. I

are in good hands with these two leaders! Also at the convention, from our fundraiser, the District was able to ceremonially present a check for \$6000.00 to Special Olympics of Pennsylvania, specifically for use in Lancaster County. I will be presenting the actual check to members of the Special Olympics Athlete Leadership team at a future date. Thank you to the clubs for supporting this fundraiser.