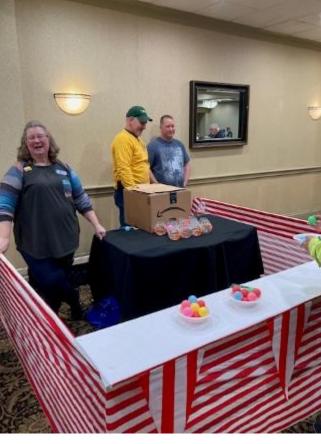

Our District hosted the Council meeting, and it was both FUN and educational. Our District held a 14-D Winter Carnival Night, and all PA Lions enjoyed the carnival games and the chance to win prizes. Many PA Lions stated that this was a very enjoyable event at a Council weekend. PDG Deb Burkholder was the chairperson for the Carnival and was supported by Lions Mike and Missie Schaeffer, Bill and Sharon Grager, Dick and Jeanie Sware, Deb Keeports, Gene Hilton, and Joyce and Rodney Sweger. Lions Vickie Usciak and Pat Benson helped out at the Basket raffle and Chester Stoltzfoos and many Lions volunteered for the food packaging project. At the Saturday night banquet, IPID Shea Nickell from Kentucky gave an excellent speech, and he thanked the Pennsylvania Lions for disaster relief work in Kentucky.