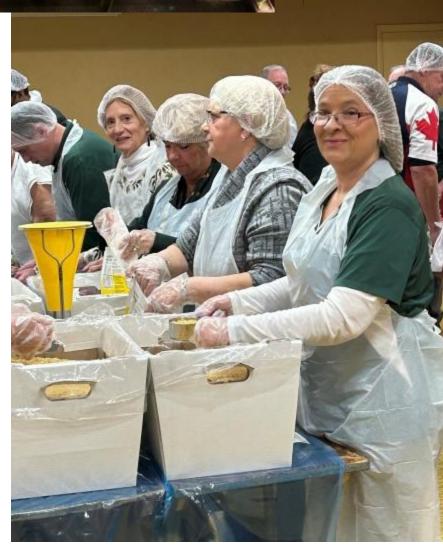

Our District hosted the Council meeting, and it was both FUN and educational. Our District held a 14-D Winter Carnival Night, and all PA Lions enjoyed the carnival games and the chance to win prizes. Many PA Lions stated that this was a very enjoyable event at a Council weekend. PDG Deb Burkholder was the chairperson for the Carnival and was supported by Lions Mike and Missie Schaeffer, Bill and Sharon Grager, Dick and Jeanie Sware, Deb Keeports, Gene Hilton, and Joyce and Rodney Sweger. Lions Vickie Usciak and Pat Benson helped out at the Basket raffle and Chester Stoltzfoos and many Lions volunteered for the food packaging project. At the Saturday night banquet, IPID Shea Nickell from Kentucky gave an excellent speech, and he thanked the Pennsylvania Lions for disaster relief work in Kentucky.

PID Justice Shea Nickell, his wife Dr. Carolyn Watson, PID Larry Edwards and his wife Lion Susan Edwards, along with me and my wife Lion Missie at the state capitol.

Missie helping with the MD-14 food packaging service project at the state council meeting.