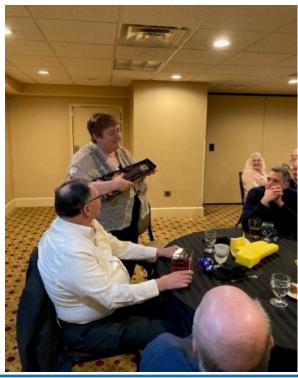

1st VDG Team

2<sup>nd</sup> VDG Team

 $\mathbf{1}^{\mathrm{st}}$  VDG Mike receiving his Certificate of Completion of the Training.

2nd VDG Deb receiving her Certificate of Completion of the Training.

There of course was some down time which included some fun activities. PDG Deb did her best Tiny Tim rendition of Tiptoe Through the Tulips with the ukulele she won after dinner. I believe there may also be a video of this moment as well.