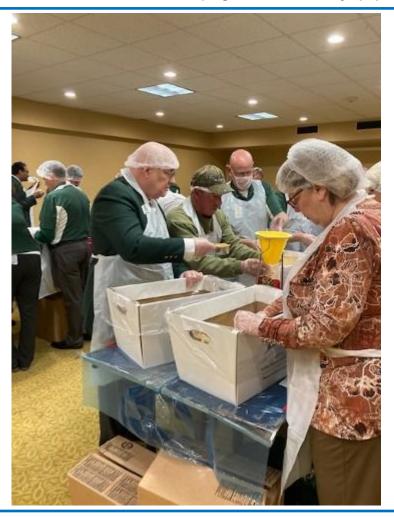

Our District hosted the Council meeting, and it was both FUN and educational. Our District held a 14-D Winter Carnival Night, and all PA Lions enjoyed the carnival games and the chance to win prizes. Many PA Lions stated that this was a very enjoyable event at a Council weekend. PDG Deb Burkholder was the chairperson for the Carnival and was supported by Lions Mike and Missie Schaeffer, Bill and Sharon Grager, Dick and Jeanie Sware, Deb Keeports, Gene Hilton, and Joyce and Rodney Sweger. Lions Vickie Usciak and Pat Benson helped out at the Basket raffle and Chester Stoltzfoos and many Lions volunteered for the food packaging project. At the Saturday night banquet, IPID Shea Nickell from Kentucky gave an excellent speech, and he thanked the Pennsylvania Lions for disaster relief work in Kentucky.

PID Justice Shea Nickell, his wife Dr. Carolyn Watson, PID Larry Edwards and his wife Lion Susan Edwards, along with me and my wife Lion Missie at the state capitol.

Missie helping with the MD-14 food packaging service project at the state council meeting.