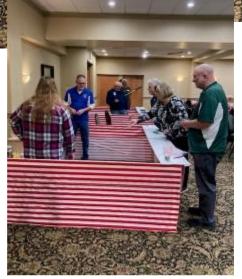

Our District hosted the Council meeting, and it was both FUN and educational. Our District held a 14-D Winter Carnival Night, and all PA Lions enjoyed the carnival games and the chance to win prizes. Many PA Lions stated that this was a very enjoyable event at a Council weekend. PDG Deb Burkholder was the chairperson for the Carnival and was supported by Lions Mike and Missie Schaeffer, Bill and Sharon Grager, Dick and Jeanie Sware, Deb Keeports, Gene Hilton, and Joyce and Rodney Sweger. Lions Vickie Usciak and Pat Benson helped out at the Basket raffle and Chester Stoltzfoos and many Lions volunteered for the food packaging project. At the Saturday night banquet, IPID Shea Nickell from Kentucky gave an excellent speech, and he thanked the Pennsylvania Lions for disaster relief work in Kentucky.

# Message from the 1st Vice District Governor, Mike Schaeffer

Greeting fellow Lions and LEO's from beautiful Punta Cana, Dominican Republic!

I'm sitting by the pool in sunny, 82-degree weather, sending you warm wishes! February has been an incredibly busy month of Lions events. I'm so proud of the work our members from District 14-D did in hosting the 3<sup>rd</sup> state council meeting in Harrisburg on February 3<sup>rd</sup> &4th. Our carnival-themed hospitality night was the talk of the weekend and was coined the best one in as long as people could remember. It was so much fun with bingo, ring toss, goldfish, dart toss, dime pitch and many other amazing games. Thank you to all the clubs and members who contributed to that special event.