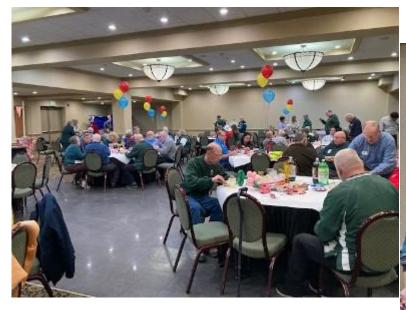

Our District hosted the Council meeting, and it was both FUN and educational. Our District held a 14-D Winter Carnival Night, and all PA Lions enjoyed the carnival games and the chance to win prizes. Many PA Lions stated that this was a very enjoyable event at a Council weekend. PDG Deb Burkholder was the chairperson for the Carnival and was supported by Lions Mike and Missie Schaeffer, Bill and Sharon Grager, Dick and Jeanie Sware, Deb Keeports, Gene Hilton, and Joyce and Rodney Sweger. Lions Vickie Usciak and Pat Benson helped out at the Basket raffle and Chester Stoltzfoos and many Lions volunteered for the food packaging project. At the Saturday night banquet, IPID Shea Nickell from Kentucky gave an excellent speech, and he thanked the Pennsylvania Lions for disaster relief work in Kentucky.