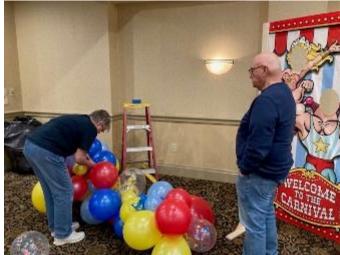

Our District hosted the Council meeting, and it was both FUN and educational. Our District held a 14-D Winter Carnival Night, and all PA Lions enjoyed the carnival games and the chance to win prizes. Many PA Lions stated that this was a very enjoyable event at a Council weekend. PDG Deb Burkholder was the chairperson for the Carnival and was supported by Lions Mike and Missie Schaeffer, Bill and Sharon Grager, Dick and Jeanie Sware, Deb Keeports, Gene Hilton, and Joyce and Rodney Sweger. Lions Vickie Usciak and Pat Benson helped out at the Basket raffle and Chester Stoltzfoos and many Lions volunteered for the food packaging project. At the Saturday night banquet, IPID Shea Nickell from Kentucky gave an excellent speech, and he thanked the Pennsylvania Lions for disaster relief work in Kentucky.

# Message from the 1st Vice District Governor, Mike Schaeffer

Greeting fellow Lions and LEO's from beautiful Punta Cana, Dominican Republic!

I'm sitting by the pool in sunny, 82-degree weather, sending you warm wishes! February has been an incredibly busy month of Lions events. I'm so proud of the work our members from District 14-D did in hosting the 3<sup>rd</sup> state council meeting in Harrisburg on February 3<sup>rd</sup> &4th. Our carnival-themed hospitality night was the talk of the weekend and was coined the best one in as long as people could remember. It was so much fun with bingo, ring toss, goldfish, dart toss, dime pitch and many other amazing games. Thank you to all the clubs and members who contributed to that special event.