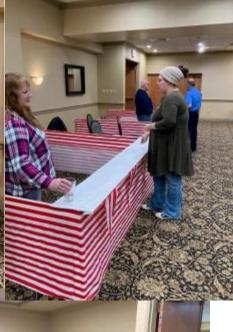

Our District hosted the Council meeting, and it was both FUN and educational. Our District held a 14-D Winter Carnival Night, and all PA Lions enjoyed the carnival games and the chance to win prizes. Many PA Lions stated that this was a very enjoyable event at a Council weekend. PDG Deb Burkholder was the chairperson for the Carnival and was supported by Lions Mike and Missie Schaeffer, Bill and Sharon Grager, Dick and Jeanie Sware, Deb Keeports, Gene Hilton, and Joyce and Rodney Sweger. Lions Vickie Usciak and Pat Benson helped out at the Basket raffle and Chester Stoltzfoos and many Lions volunteered for the food packaging project. At the Saturday night banquet, IPID Shea Nickell from Kentucky gave an excellent speech, and he thanked the Pennsylvania Lions for disaster relief work in Kentucky.

# Message from the 1st Vice District Governor, Mike Schaeffer

Greeting fellow Lions and LEO's from beautiful Punta Cana, Dominican Republic!

I'm sitting by the pool in sunny, 82-degree weather, sending you warm wishes! February has been an incredibly busy month of Lions events. I'm so proud of the work our members from District 14-D did in hosting the 3<sup>rd</sup> state council meeting in Harrisburg on February 3<sup>rd</sup> &4th. Our carnival-themed hospitality night was the talk of the weekend and was coined the best one in as long as people could remember. It was so much fun with bingo, ring toss, goldfish, dart toss, dime pitch and many other amazing games. Thank you to all the clubs and members who contributed to that special event.