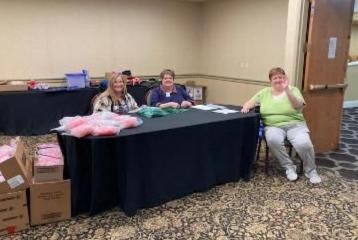

Our District hosted the Council meeting, and it was both FUN and educational. Our District held a 14-D Winter Carnival Night, and all PA Lions enjoyed the carnival games and the chance to win prizes. Many PA Lions stated that this was a very enjoyable event at a Council weekend. PDG Deb Burkholder was the chairperson for the Carnival and was supported by Lions Mike and Missie Schaeffer, Bill and Sharon Grager, Dick and Jeanie Sware, Deb Keeports, Gene Hilton, and Joyce and Rodney Sweger. Lions Vickie Usciak and Pat Benson helped out at the Basket raffle and Chester Stoltzfoos and many Lions volunteered for the food packaging project. At the Saturday night banquet, IPID Shea Nickell from Kentucky gave an excellent speech, and he thanked the Pennsylvania Lions for disaster relief work in Kentucky.