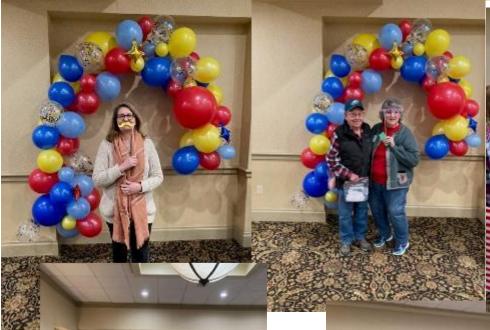

Our District hosted the Council meeting, and it was both FUN and educational. Our District held a 14-D Winter Carnival Night, and all PA Lions enjoyed the carnival games and the chance to win prizes. Many PA Lions stated that this was a very enjoyable event at a Council weekend. PDG Deb Burkholder was the chairperson for the Carnival and was supported by Lions Mike and Missie Schaeffer, Bill and Sharon Grager, Dick and Jeanie Sware, Deb Keeports, Gene Hilton, and Joyce and Rodney Sweger. Lions Vickie Usciak and Pat Benson helped out at the Basket raffle and Chester Stoltzfoos and many Lions volunteered for the food packaging project. At the Saturday night banquet, IPID Shea Nickell from Kentucky gave an excellent speech, and he thanked the Pennsylvania Lions for disaster relief work in Kentucky.

# Message from the 1st Vice District Governor, Mike Schaeffer

Greeting fellow Lions and LEO's from beautiful Punta Cana, Dominican Republic!

I'm sitting by the pool in sunny, 82-degree weather, sending you warm wishes! February has been an incredibly busy month of Lions events. I'm so proud of the work our members from District 14-D did in hosting the 3<sup>rd</sup> state council meeting in Harrisburg on February 3<sup>rd</sup> &4th. Our carnival-themed hospitality night was the talk of the weekend and was coined the best one in as long as people could remember. It was so much fun with bingo, ring toss, goldfish, dart toss, dime pitch and many other amazing games. Thank you to all the clubs and members who contributed to that special event.