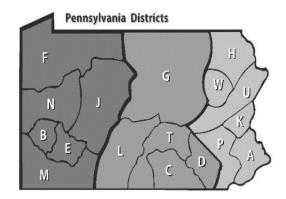

#### Pennsylvania Districts by Regions

<u>Western</u>

District 14-B

Allegheny

District 14-E

Westmoreland

District 14-F

Crawford

Erie

**Forest** 

Mercer

McKean

Venango

Warren

District 14-J

Cambria

Cameron

Clearfield

Elk

Indiana

Jefferson

District 14-M

**Fayette** 

Greene

Somerset

Washington

District 14-N

Armstrong

Beaver

Butler

Clarion

Lawrence

**Central** 

District 14-C

**Adams** 

Cumberland

York

District 14-D

Lancaster

Lebanon

District 14-G

**Bradford** 

Centre

Clinton

Columbia

Lycoming

Montour

Northumberland

Potter

Snyder

Sullivan

Tioga

Union

District 14-L

**Bedford** 

Blair

Fulton

Huntingdon

Mifflin

District 14-T

Dauphin

Franklin

Juniata

Rerry

**Eastern** 

District 14-A

**Bucks** 

Delaware

Montgomery

Philadelphia

District 14-H

Lackawanna

Susquehanna

Wayne

Wyoming

District 14-K

Lehigh

Northampton

District 14-P

Chester

Berks

District 14-U

Carbon

Monroe

Pike

Schuykill

District 14-W

Luzerne