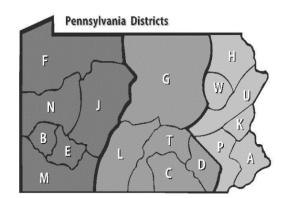

### Pennsylvania Districts by Regions

<u>Western</u>

District 14-B

Allegheny

District 14-E

Westmoreland

District 14-F

Crawford

Erie

**Forest** 

Mercer

McKean

Venango

Warren

District 14-J

Cambria

Cameron

Clearfield

Elk

Indiana

Jefferson

District 14-M

**Fayette** 

Greene

Somerset

Washington

District 14-N

Armstrong

Beaver

Butler

Clarion

Lawrence

**Central** 

District 14-C

**Adams** 

Cumberland

York

District 14-D

Lancaster

Lebanon

District 14-G

**Bradford** 

Centre

Clinton

Columbia

Lycoming

Montour

Northumberland

Potter

Snyder

Sullivan

Tioga

Union

District 14-L

**Bedford** 

Blair

Fulton

Huntingdon

Mifflin

District 14-T

Dauphin

Franklin

Juniata

Rerry

**Eastern** 

District 14-A

**Bucks** 

Delaware

Montgomery

Philadelphia

District 14-H

Lackawanna

Susquehanna

Wayne

Wyoming

District 14-K

Lehigh

Northampton

District 14-P

Chester

Berks

District 14-U

Carbon

Monroe

Pike

Schuykill

District 14-W

Luzerne