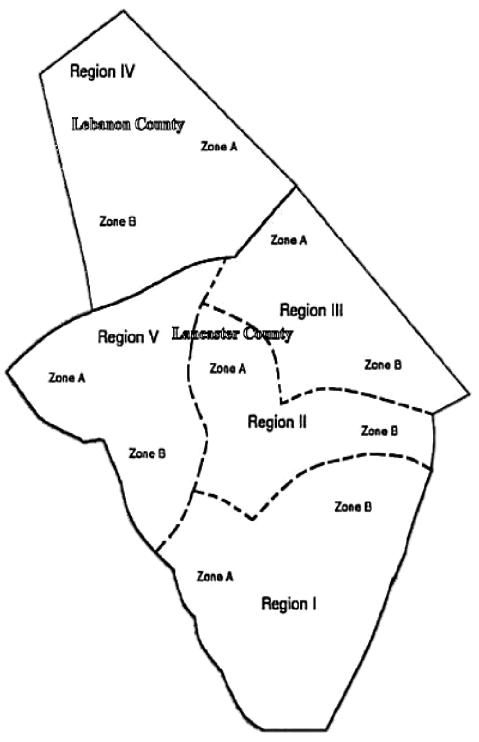

District 14-D Lancaster & Lebanon Counties

#### **DISTRICT 14-D LIONS CLUBS BY REGION AND ZONE**

#### **REGION I**

**ZONE A** 

LANCASTER HISTORIC MILLERSVILLE QUARRYVILLE WAKEFIELD

WILLOW STREET

ZONE B

CHRISTIANA

**GAP TOWN CLOCK CENTENNIAL** 

INTERCOURSE PARADISE TWP STRASBURG

#### **REGION II**

**ZONE A** 

LANCASTER LITITZ

MANHEIM TOWNSHIP
MILLERSVILLE LIONESS LIONS

**ZONE B** 

BAREVILLE/LEOLA/LEACOCK

LAFAYETTE NEW HOLLAND WEST EARL WILSHIRE HILLS

#### **REGION III**

**ZONE A** 

**DENVER** 

EAST COCALICO SCHOENECK AREA ZONE B AKRON

**BARON STIEGEL** 

EPHRATA GARDEN SPOT

**WARWICK AREA** 

#### **REGION IV**

**ZONE A** 

FREDERICKSBURG
JONESTOWN
LEBANON
MYERSTOWN

**ZONE B** 

HEIDELBERG LIONESS LIONS

PALMYRA AREA SOUTH LEBANON

#### **REGION V**

**ZONE A** 

EAST PETERSBURG-LANDISVILLE ELIZABETHTOWN MANHEIM

MOUNT JOY

**ZONE B** 

COLUMBIA CONOY MARIETTA MOUNTVILLE