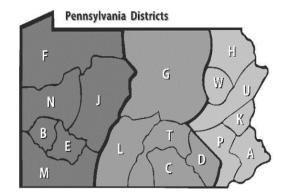

### Pennsylvania Districts by Regions

<u>Western</u>

District 14-B

Allegheny

District 14-E

Westmoreland

District 14-F

Crawford

Erie

**Forest** 

Mercer

McKean

Venango

Warren

District 14-J

Cambria

Cameron

Clearfield

Elk

Indiana

Jefferson

District 14-M

**Fayette** 

Greene

Somerset

Washington

District 14-N

Armstrong

Beaver

Butler

Clarion

0.0...

Lawrence

**Central** 

District 14-C

Adams

Cumberland

York

District 14-D

Lancaster

Lebanon

District 14-G

**Bradford** 

Centre

Clinton

Columbia

Lycoming

Montour

Northumberland

Potter

Snyder

Sullivan

Tioga

. .

Union

District 14-L

**Bedford** 

Blair

Fulton

Huntingdon

Mifflin

District 14-T

Dauphin

Franklin

Juniata

Rerry

**Eastern** 

District 14-A

**Bucks** 

Delaware

Montgomery

Philadelphia

District 14-H

Lackawanna

Susquehanna

Wayne

Wyoming

District 14-K

Lehigh

Northampton

District 14-P

Chester

Berks

District 14-U

Carbon

Monroe

Pike

Schuykill

District 14-W

Luzerne