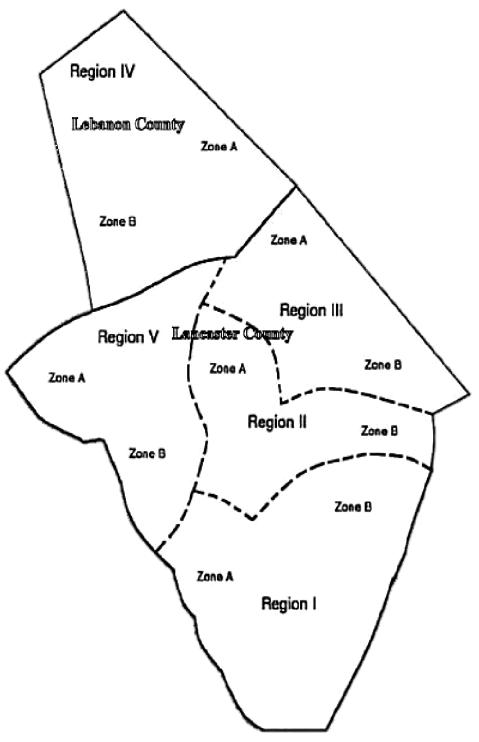

#### **DISTRICT 14-D LIONS CLUBS BY REGION AND ZONE**

#### **REGION I**

**ZONE A** 

LANCASTER HISTORIC MILLERSVILLE QUARRYVILLE WAKEFIELD WILLOW STREET ZONE B

CHRISTIANA
GAP TOWN CLOCK CENTENNIAL

INTERCOURSE PARADISE TWP STRASBURG

#### **REGION II**

**ZONE A** 

LANCASTER LITITZ MANHEIM TOWNSHIP MILLERSVILLE LIONESS LIONS **ZONE B** 

BAREVILLE/LEOLA/LEACOCK

LAFAYETTE NEW HOLLAND WEST EARL WILSHIRE HILLS

#### **REGION III**

**ZONE A** 

DENVER EAST COCALICO SCHOENECK AREA ZONE B

AKRON

**BARON STIEGEL** 

EPHRATA GARDEN SPOT

#### **REGION IV**

**ZONE A** 

FREDERICKSBURG JONESTOWN LEBANON MYERSTOWN **ZONE B** 

HEIDELBERG LIONESS LIONS

PALMYRA AREA SOUTH LEBANON

#### **REGION V**

**ZONE A** 

EAST PETERSBURG-LANDISVILLE ELIZABETHTOWN MANHEIM MOUNT JOY ZONE B

COLUMBIA CONOY MARIETTA MOUNTVILLE