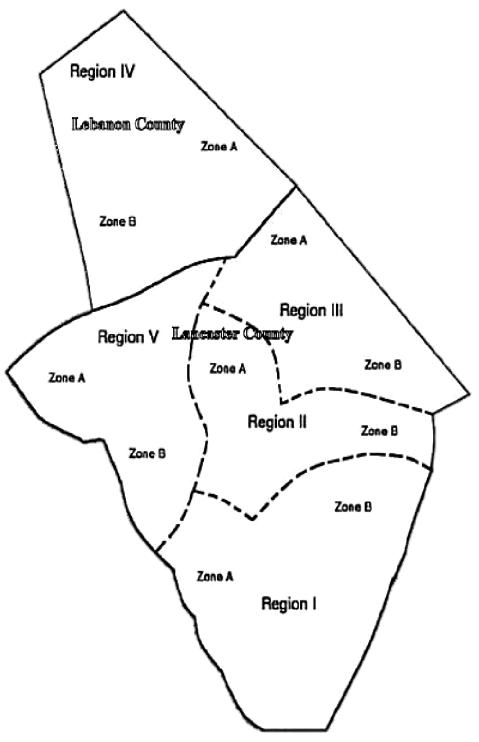

### **DISTRICT 14-D LIONS CLUBS BY REGION AND ZONE**

### **REGION I**

**ZONE A** 

LANCASTER HISTORIC MILLERSVILLE QUARRYVILLE WAKEFIELD WILLOW STREET ZONE B

**CHRISTIANA** 

GAP TOWN CLOCK CENTENNIAL

INTERCOURSE PARADISE TWP STRASBURG

### **REGION II**

**ZONE A** 

LANCASTER
LITITZ
MANHEIM TOWNSHIP
MILLERSVILLE LIONESS LIONS

**ZONE B** 

BAREVILLE/LEOLA/LEACOCK

LAFAYETTE NEW HOLLAND WEST EARL WILSHIRE HILLS

### **REGION III**

**ZONE A** 

DENVER EAST COCALICO SCHOENECK AREA ZONE B

AKRON BARON STIEGEL

EPHRATA GARDEN SPOT

### **REGION IV**

**ZONE A** 

FREDERICKSBURG JONESTOWN LEBANON MYERSTOWN **ZONE B** 

HEIDELBERG LIONESS LIONS

PALMYRA AREA SOUTH LEBANON

### **REGION V**

**ZONE A** 

EAST PETERSBURG ELIZABETHTOWN LANDISVILLE MANHEIM MOUNT JOY **ZONE B** 

CONOY COLUMBIA MARIETTA MOUNTVILLE