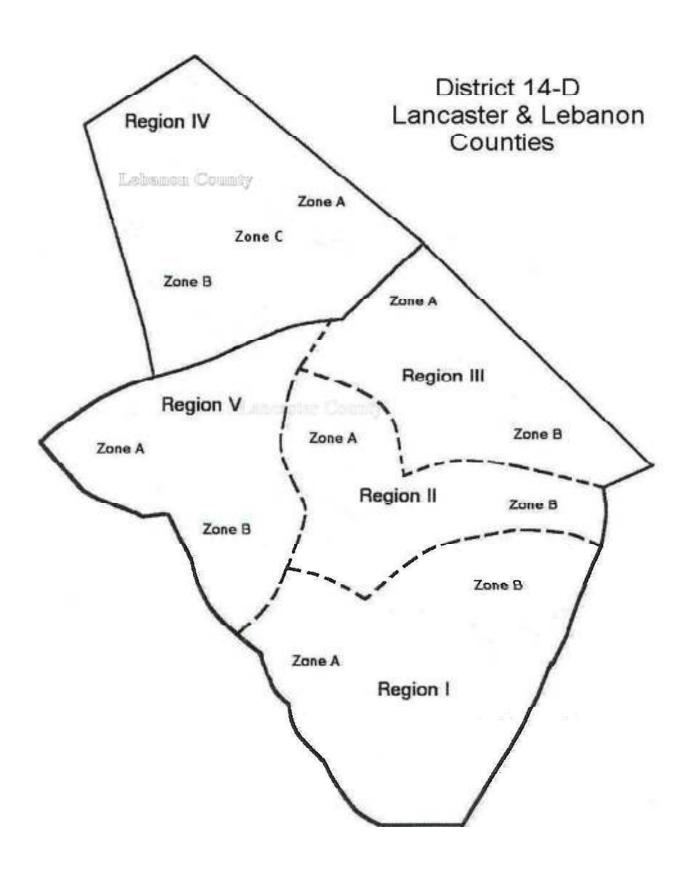

itation teaching (daily living skills) and vocational and employment opportunities for those who are blind and vision impaired in Lancaster and Lebanon County.

**MOM'S HOUSE OF LANCASTER** is the only nondenominational faith based nonprofit in Central Pennsylvania that provides support to single parents with young children through free state accredited childcare and education. Infant, Toddler, and Pre-school children receive quality care and early education while their single parents are plugged into a network of supportive services that enable them to complete their education, find jobs and get off of welfare; ultimately to become effective parents, professionals, and community members. Since 1991, MOM'S HOUSE has served over 300 families become empowered to break the cycle of poverty.



#### DISTRICT 14-D LIONS CLUBS BY REGION AND ZONE

#### **REGION I**

**ZONE A** 

MILLERSVILLE QUARRYVILLE WAKEFIELD WILLOW STREET HEMPFIELD AREA CENTENNIAL ZONE B

CHRISTIANA INTERCOURSE PARADISE TWP. STRASBURG

GAP TOWN CLOCK CENTENNIAL

**REGION II** 

**ZONE A** 

LANCASTER LITITIZ MANHEIM TOWNSHIP LANCASTER LATINO ZONE B

BAREVILLE/LEOLA/LEACOCK LAFAYETTE

NEW HOLLAND WEST EARL WILSHIRE HILLS

**REGION III** 

**ZONE A** 

ADAMSTOWN DENVER EAST COCALICO SCHOENECK AREA **ZONE B** AKRON

BARON STIEGEL

EPHRATA GARDEN SPOT

**REGION IV** 

ZONE A

HEIDELBERG JONESTOWN LEBANON MYERSTOWN **ZONE B** 

FREDERICKSBURG

GREATER LEBANON VALLEY

PALMYRA AREA SOUTH LEBANON

**REGION V** 

ZONE A

CONOY ELIZABETHTOWN MANHEIM MOUNT JOY ZONE B

COLUMBIA

**EAST PETERSBURG** 

LANDISVILLE MARIETTA